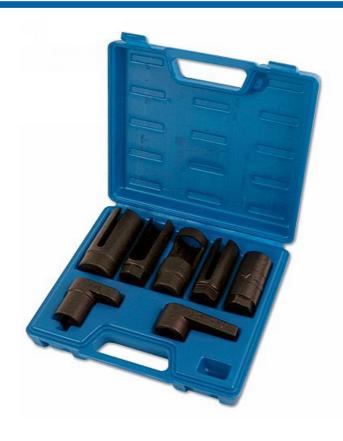

## Lambda Sensor Socket Set 3/8"D, 1/2"D 7pc

For use on Lambda sensors (oxygen sensors) on most modern cars. This tool covers a wide variety of options and fits most heated and non-heated sensors.

## **Additional Information**

- Suitable for most modern cars including: Audi, BMW, Citroën, Ford, Mercedes-Benz, Peugeot, Renault, Skoda, Vauxhall and Volkswagen.
- 1/2"D Sizes: 29mm x 90mm long, 27mm x 85mm long and 22mm x 50mm long.
- 3/8"D sizes: 11/16" x 74mm long, 22mm (7/8") x 80mm long, 22mm (7/8") x 90mm long and 22mm (7/8") x 30mm long.
- · Manufactured from chrome molybdenum.